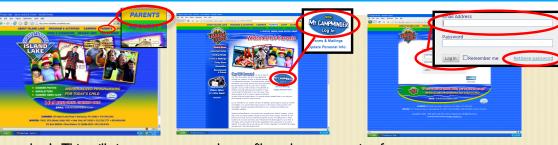

## 2013 Transportation Form

We encourage you to use our online system instead of paper forms. If you have not already done so, go to islandlake.com, click on "Parents" and then "My CampMinder." You will be prompted to enter your email address. Then click on "Retrieve password." We recommend you then

change the password to one you will remember! This will give you access to the profile and transportation forms.

Please complete this form with your child's full name and the name of the bus stops your child will be using both to and from camp.